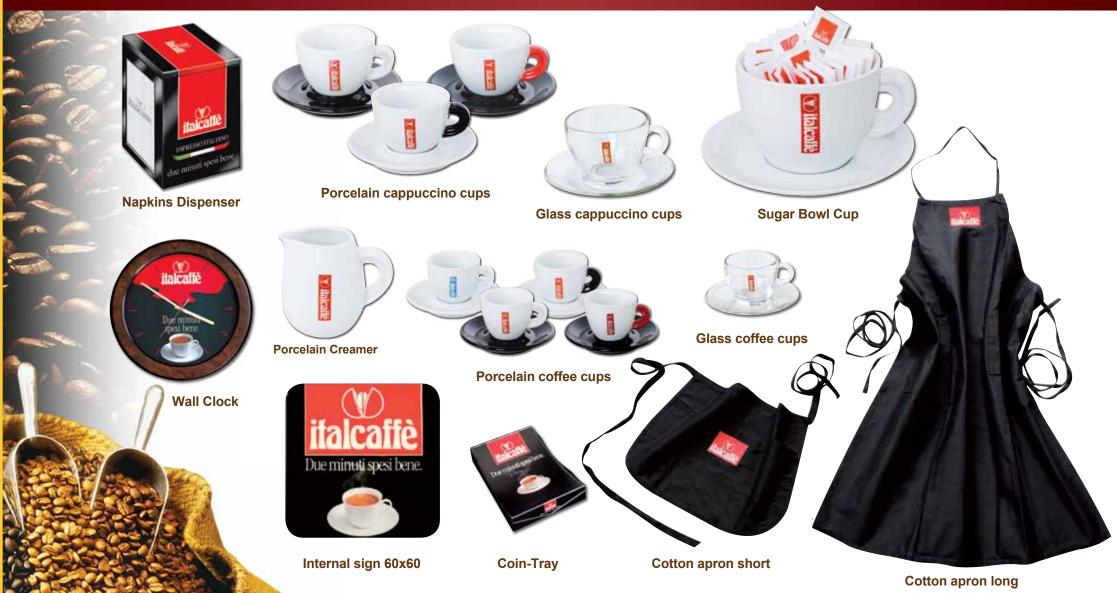

spresso Bar Coffee Pods in box of 18 x 7,00 grams/ground



Espresso Gold Coffee capsules in box of 10 x 5,00 grams/ground





Espresso Decaf Coffee capsules in box of 10 x 5,00 grams/ground





Espresso 100% Arabica
Coffee capsules in box of
10 x 5,00 grams/ground











Espresso Bar Coffee Capsules in cartons of 100 x 7,00 grams/ground









Espresso Decaf Coffee capsules in cartons of 100 x 7,00 grams/ground







Espresso 100% Arabica
Coffee capsules in cartons of
100 x 7,00 grams/Ground

Espresso Bar Coffee Pods in cartons of 150 x 7,00 grams/ground

Espresso brewing simple and easy

## Acessories

## A trademark of guarantee



Italcaffè S.p.A. - Via Galileo Galilei 18 - 19020 Ceparana (La Spezia) - Italia

Tel. +39 0187 93 37 11 - Fax +39 0187 93 37 40 - Skype: italcaffe