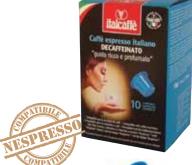

Espresso Bar Coffee Pods in box of 18 x 7,00 grams/ground

Espresso Gold Coffee capsules in box of 10 x 5,00 grams/ground

Espresso Decaf Coffee capsules in box of 10 x 5,00 grams/ground

Espresso 100% Arabica
Coffee capsules in box of
10 x 5,00 grams/ground