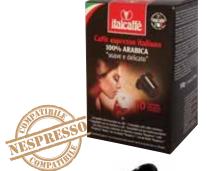

Espresso Bar Coffee Pods in box of 18 x 7,00 grams/ground

Espresso Gold Coffee capsules in box of 10 x 5,00 grams/ground

Espresso Decaf Coffee capsules in box of 10 x 5,00 grams/ground

Espresso 100% Arabica
Coffee capsules in box of
10 x 5,00 grams/ground