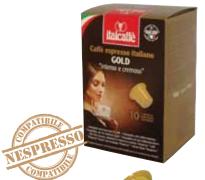

Espresso Bar Coffee Pods in box of 18 x 7,00 grams/ground

Espresso Gold Coffee capsules in box of 10 x 5,00 grams/ground

Espresso Decaf Coffee capsules in box of 10 x 5,00 grams/ground

Espresso 100% Arabica
Coffee capsules in box of
10 x 5,00 grams/ground