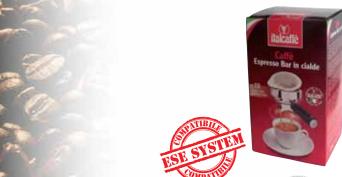

Espresso Bar Coffee Pods in box of 18 x 7,00 grams/ground

Espresso Gold Coffee capsules in box of 10 x 5,00 grams/ground

Espresso Decaf Coffee capsules in box of 10 x 5,00 grams/ground

Espresso 100% Arabica
Coffee capsules in box of
10 x 5,00 grams/ground

Espresso Bar Coffee Capsules in cartons of 100 x 7,00 grams/ground

Espresso Decaf Coffee capsules in cartons of 100 x 7,00 grams/ground

Espresso 100% Arabica
Coffee capsules in cartons of
100 x 7,00 grams/Ground

Espresso Bar Coffee Pods in cartons of 150 x 7,00 grams/ground

Espresso brewing simple and easy