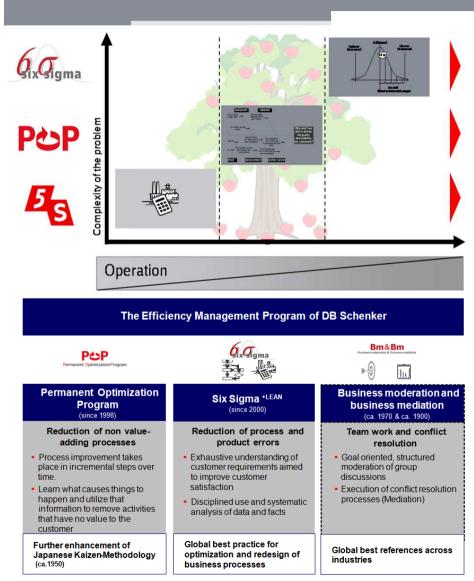

## A unique methodology to enhance quality standards - DB SCHENKER*logistics*

## Contract Logistics Delivery Methodology (CLDM)

- Improved Quality of Business Development Activities (Sell fits Delivery = Elimination of later scope creeps).
- Solution Design Capabilities ensuring validated picture on future situation through sophisticated simulation.
- Implementation standard avoid major implementations risks and mitigate known challenges upfront.
- Truly global approach increases
   effectiveness in global team collaboration
- Permanent optimization & improvement lead to ongoing commercial attractiveness.
- Best in class quality standards of DB Schenker Services.