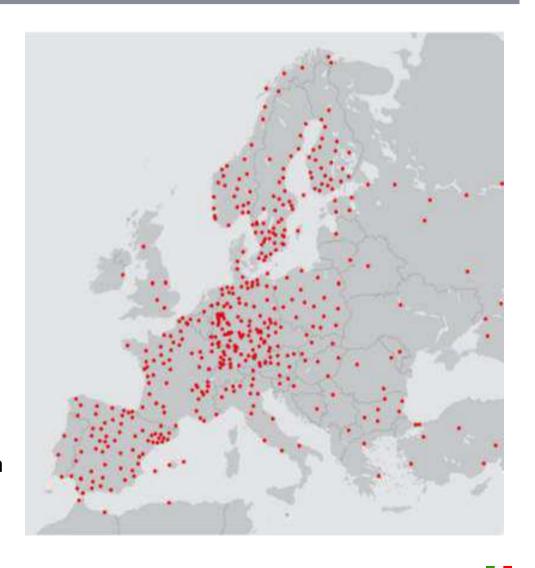

## DB Schenker Logistics is represented in over 130 countries at more than 2,000 locations worldwide

## DB Schenker Logistics has a dense global Partner Network

<sup>^</sup>Source: Partner Relations, DB Schenker Logistics