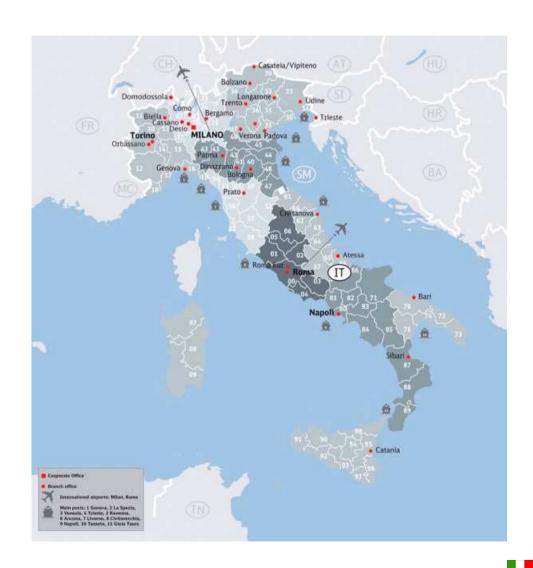

### The Italian Network

- 40 branches covering about 90% of the Italian territory.
- 3 gateways located in Peschiera Borromeo (MI) respectively for road, air and ocean freight.
- 4 logistics centres the main one is located in Peschiera Borromeo (MI).
- 4 refrigerated warehouses for perishables and foodstuffs 0°/+5° - located in Como, Milan, Naples and Parma.
- 3 rail terminals located in Dinazzano (RE), Desio (MB) and Orbassano (TO).
- 3 intermodal terminals located in Cassano M.(VA), Domodossola (VB) and Verona.
- 140,000 square meters warehouses duly equipped in accordance with security standard levels.

### **Branch Offices**