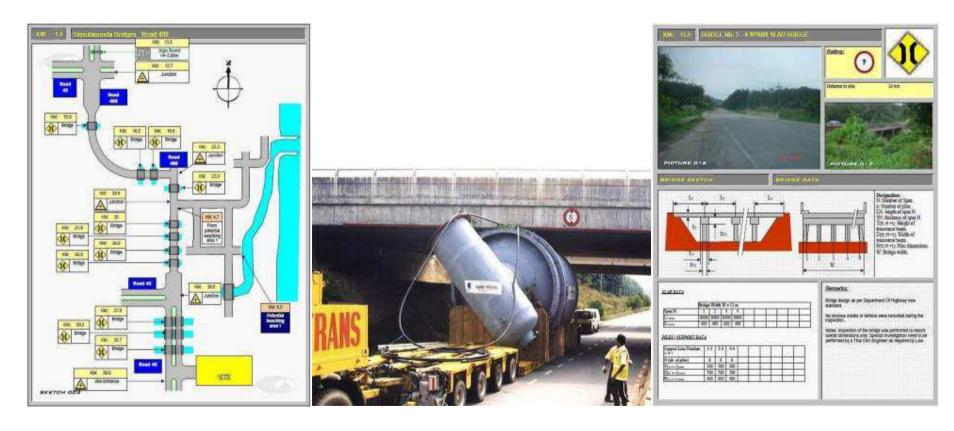

# **Global logistics solutions for giants**DB SCHENKER*projects*

### **Our project services include:**

### **■** Transport analysis

- Best routes to the plant or job site.
- Types and means of transport.
- Information on laws and regulations in respect of transport in individual countries.
- Climatic and geographical conditions.

### ■ Planning and consultation

- Develop the concept in liaison and consultation with the client.
- Produce scope of work and detailed description of services.
- Discuss time frame and build into concepts plan.
- Produce cost calculations.
- Produce technical studies, method statements.

## **Route Studies and Surveys Global Projects** - DB SCHENKER*projects*

## Whatever you need - You will get a detailed transport concept for your project: